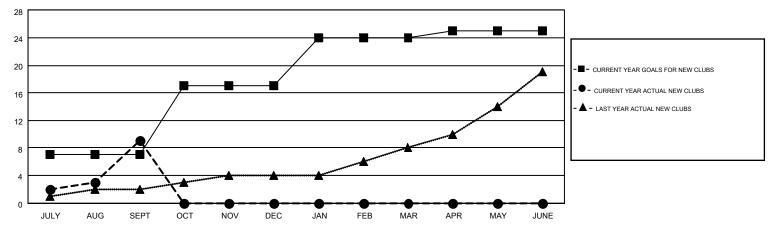

## GOALS AND ACTUAL NEW CLUBS CUMULATIVE

| DROPPED CLUBS: 1  DROPPED MEMBERS |                 | 121 CLUBS OF 512 ADDED 1 OR MORE<br>NEW MEMBERS | GENDER DISTRIBU<br>MALE<br>FEMALE     | 10,540 (79.52%)<br>2,714 (20.48%) |                |
|-----------------------------------|-----------------|-------------------------------------------------|---------------------------------------|-----------------------------------|----------------|
| DECEASED CLUB CANCELLED OTHER     | 15<br>14<br>840 | CLICK HERE FOR HEALTH ASSESSMENT DATA           | FAMILY UNIT MEMBERS HEAD OF HOUSEHOLD |                                   | 4,106<br>1,893 |
| TOTAL                             | 869             |                                                 | NON-HEAD OF HOUSEHOL                  | 2,213                             |                |