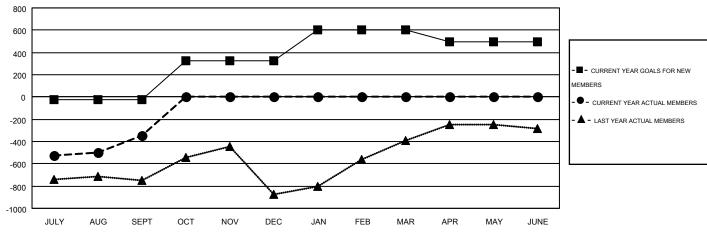

## GOALS AND ACTUAL NEW CLUBS CUMULATIVE

| DROPPED CLUBS: 1  DROPPED MEMBERS |                 | 121 CLUBS OF 512 ADDED 1 OR MORE<br>NEW MEMBERS | GENDER DISTRIBU<br>MALE<br>FEMALE     | 10,540 (79.52%)<br>2,714 (20.48%) |                |
|-----------------------------------|-----------------|-------------------------------------------------|---------------------------------------|-----------------------------------|----------------|
| DECEASED CLUB CANCELLED OTHER     | 15<br>14<br>840 | CLICK HERE FOR HEALTH ASSESSMENT DATA           | FAMILY UNIT MEMBERS HEAD OF HOUSEHOLD |                                   | 4,106<br>1,893 |
| TOTAL                             | 869             |                                                 | NON-HEAD OF HOUSEHOL                  | 2,213                             |                |